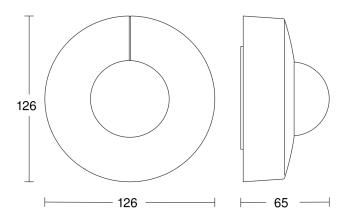

## **Dimension Drawing**

## **Technical specifications**

| Туре                                          | Motion detectors         |
|-----------------------------------------------|--------------------------|
| Dimensions (Ø x H)                            | 126 x 78 mm              |
| Mains power supply                            | 12 – 22,5 V / 50 – 60 Hz |
| Sensor Technology                             | passive infrared         |
| Application, place                            | Outdoors, Indoors        |
| Installation site                             | ceiling                  |
| Installation                                  | Surface wiring           |
| Mounting height                               | 2,5 – 5 m                |
| Reach, radial                                 | 12 x 6 m (72 m²)         |
| Reach, tangential                             | 23 x 6 m (138 m²)        |
| Detection angle                               | 360 °                    |
| Angle of aperture                             | 45 °                     |
| Switching zones                               | 280 switching zones      |
| Optimum mounting height                       | 2,8 m                    |
| Mechanical scalability                        | No                       |
| Sneak-by guard                                | Yes                      |
| Capability of masking out individual segments | Yes                      |
| Electronic scalability                        | No                       |
| Twilight setting TEACH                        | No                       |
| Twilight setting                              | 2 – 1000 lx              |