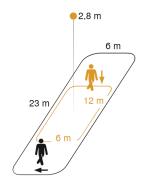

#### **Detection Zone**

Mögliche Montagehöhe: 2,50 m – 5,00 m

Orange: radial Schwarz: tangential

## **Technical specifications**

| Туре                                          | Motion detectors         |
|-----------------------------------------------|--------------------------|
| Dimensions (Ø x H)                            | 126 x 78 mm              |
| Mains power supply                            | 12 – 22,5 V / 50 – 60 Hz |
| Sensor Technology                             | passive infrared         |
| Application, place                            | Outdoors, Indoors        |
| Installation site                             | ceiling                  |
| Installation                                  | Surface wiring           |
| Mounting height                               | 2,5 – 5 m                |
| Reach, radial                                 | 12 x 6 m (72 m²)         |
| Reach, tangential                             | 23 x 6 m (138 m²)        |
| Detection angle                               | 360 °                    |
| Angle of aperture                             | 45 °                     |
| Switching zones                               | 280 switching zones      |
| Optimum mounting height                       | 2,8 m                    |
| Mechanical scalability                        | No                       |
| Sneak-by guard                                | Yes                      |
| Capability of masking out individual segments | Yes                      |
| Electronic scalability                        | No                       |
| Twilight setting TEACH                        | No                       |
| Twilight setting                              | 2 – 1000 lx              |