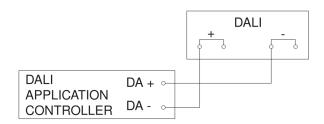

|
| 5 years                                                                        |
| DALI-2 IPD - surface, rd.                                                      |
| 4007841057299                                                                  |
|                                                                                |

#### Motion detector - Professional Line

# **IS 345**

DALI-2 IPD - surface, rd. EAN 4007841 057299



#### Accessories

| EAN 4007841 009151 | Remote control Smart Remote |
|--------------------|-----------------------------|
| EAN 4007841 056735 | Black cover for IR-sensors  |

#### **Detection Zone**



Mögliche Montagehöhe: 2,50 m – 5,00 m

Orange: radial Schwarz: tangential

## **Dimension Drawing**



## Circuit diagram